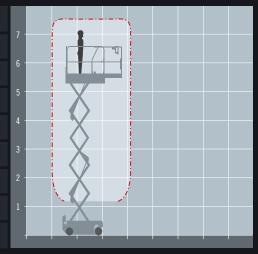

## Compact electric scissor lift

**ELECTRIC POWERED** Perfect for indoor applications

**OUTDOOR RATED** Wind rated for outdoor use

**NON MARKING TYRES** 

**IPAF 3a** Requires IPAF category 3a

\*Stowed height shown is with the handrails folded.

The Dingli DL0708 is a compact electric scissor lift that is small enough to fit through narrow doorways but can still be driven from the platform (If you've used PopUp machines before, you'll love the new Dingli DL0708)