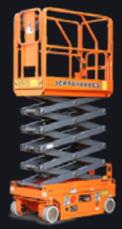

The Dingli DL0708 is a compact electric scissor lift that is small enough to fit through narrow doorways but can still be driven from the platform (If you've used PopUp machines before, you'll love the new Dingli DL0708)