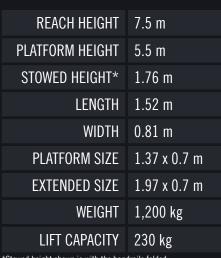

## **DL0708**

## Compact electric scissor lift

**ELECTRIC POWERED** Perfect for indoor applications

**OUTDOOR RATED** Wind rated for outdoor use

**NON MARKING TYRES** 

**IPAF 3a** Requires IPAF category 3a

\*Stowed height shown is with the handrails folded.